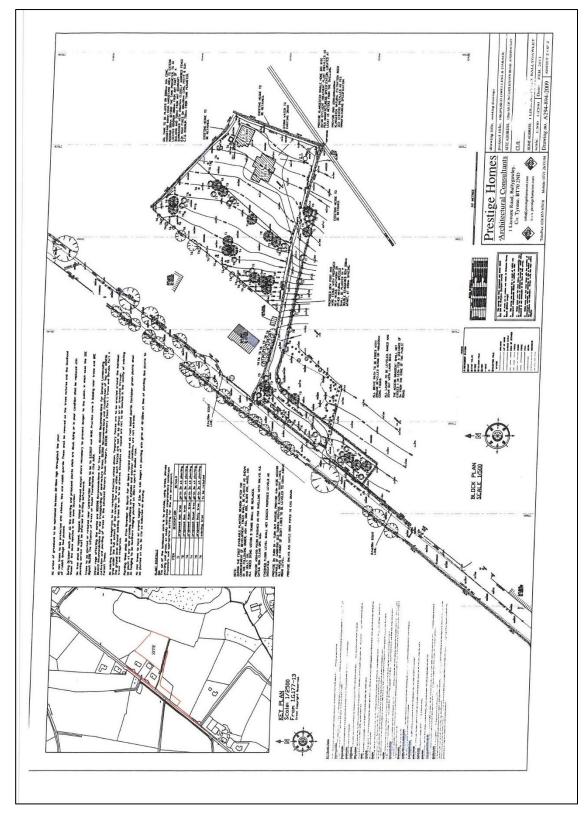

THE SITE BENEFITS FROM PLANNING PERMISSION GRANTED (FOOTINGS IN PLACE) FOR A SUPERIOR 2 STOREY, 4 BEDROOM, 2 RECEPTION ROOM, DETACHED DWELLING (SEE COPY OF PLANS ATTACHED) AND A DETACHED GARAGE AND INCLUDES A PORTION OF GROUND WITH SIGNIFICANT FRONTAGE TO THE CASTLETOWN ROAD (SEE MAP ATTACHED FOR I.D. PURPOSES) THAT MAY HAVE SOME BUSINESS POTENTIAL S.T.P.P.

# SITE FEATURES...

- > A SEMI-RURAL YET COMMUTER CONVENIENT BUILDING SITE.
- > EXTENDING TO CIRCA. 1.8 ACRES.
- > INCLUDES PORTION OF GROUND WITH ROAD FRONTAGE (MAY HAVE BUSINESS POTENTIAL).
- > FULL PLANNING PERMISSION PASSED (M/2006/1668/F).
- > FOOTINGS IN PLACE.
- > PLANNING PASSED FOR A SUPERIOR DETACHED RESIDENCE WITH GARAGE.
- > PROPOSED LAYOUT OF 4 BEDROOMS & 2 RECEPTION ROOMS.
- ONLY MINUTES BY CAR TO THE A4 BYPASS FOR COMMUTING.
- > AUGHNACLOY APPROX. 3.5 MILES / DUNGANNON APPROX. 9.5 MILES.
- > A FANTASTIC OPPORTUNITY FOR THE DISCERNING SELF-BUILDER OR DEVELOPER.

### MAPS FOR I.D. PURPOSES ONLY.