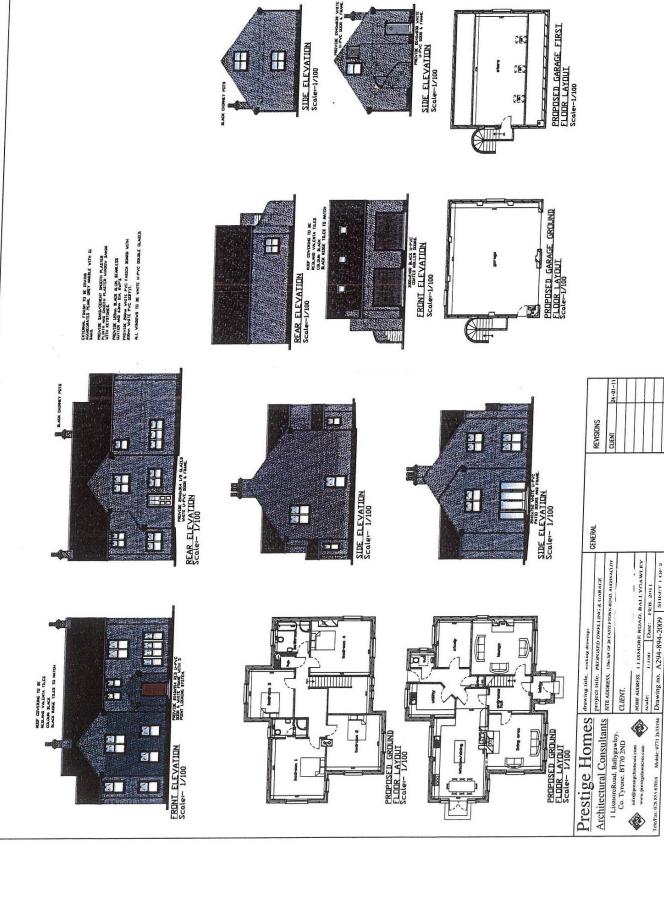

THE SITE BENEFITS FROM PLANNING PERMISSION GRANTED (FOOTINGS IN PLACE) FOR A SUPERIOR 2 STOREY, 4 BEDROOM, 2 RECEPTION ROOM, DETACHED DWELLING (SEE COPY OF PLANS ATTACHED) AND A DETACHED GARAGE AND INCLUDES A PORTION OF GROUND WITH SIGNIFICANT FRONTAGE TO THE CASTLETOWN ROAD (SEE MAP ATTACHED FOR I.D. PURPOSES) THAT MAY HAVE SOME BUSINESS POTENTIAL S.T.P.P.

# SITE FEATURES...

- > A SEMI-RURAL YET COMMUTER CONVENIENT BUILDING SITE.
- > EXTENDING TO CIRCA. 1.8 ACRES.
- > INCLUDES PORTION OF GROUND WITH ROAD FRONTAGE (MAY HAVE BUSINESS POTENTIAL).
- > FULL PLANNING PERMISSION PASSED (M/2006/1668/F).
- > FOOTINGS IN PLACE.
- > PLANNING PASSED FOR A SUPERIOR DETACHED RESIDENCE WITH GARAGE.
- > PROPOSED LAYOUT OF 4 BEDROOMS & 2 RECEPTION ROOMS.
- ONLY MINUTES BY CAR TO THE A4 BYPASS FOR COMMUTING.
- > AUGHNACLOY APPROX. 3.5 MILES / DUNGANNON APPROX. 9.5 MILES.
- > A FANTASTIC OPPORTUNITY FOR THE DISCERNING SELF-BUILDER OR DEVELOPER.