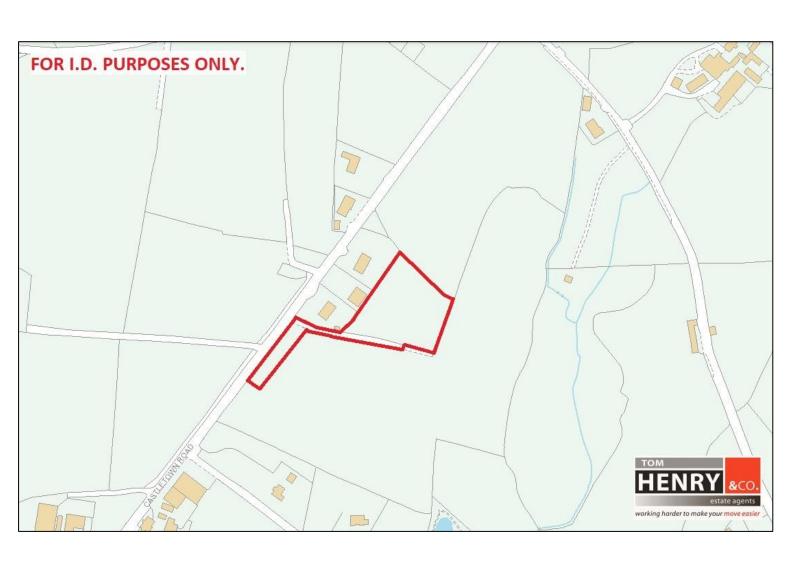

THE SITE BENEFITS FROM PLANNING PERMISSION GRANTED (FOOTINGS IN PLACE) FOR A SUPERIOR 2 STOREY, 4 BEDROOM, 2 RECEPTION ROOM, DETACHED DWELLING (SEE COPY OF PLANS ATTACHED) AND A DETACHED GARAGE AND INCLUDES A PORTION OF GROUND WITH SIGNIFICANT FRONTAGE TO THE CASTLETOWN ROAD (SEE MAP ATTACHED FOR I.D. PURPOSES) THAT MAY HAVE SOME BUSINESS POTENTIAL S.T.P.P.

### MAPS FOR I.D. PURPOSES ONLY.