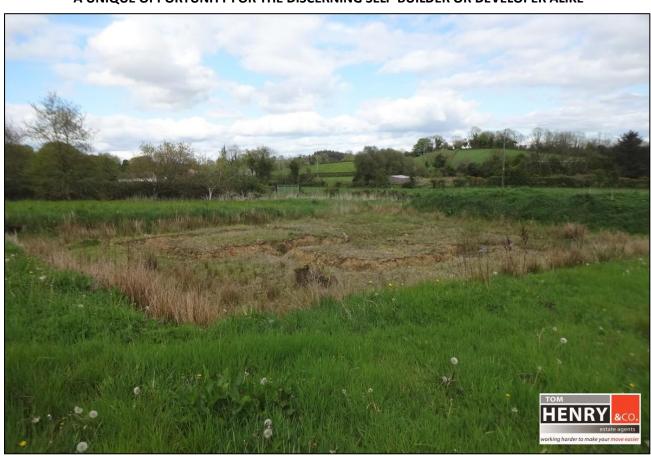

# GENEROUS SEMI-RURAL SITE CIRCA. 1.8 ACRES WITH FULL PLANNING PERMISSION

THIS SUPERB SITE IS IDEALLY LOCATED IN A SEMI-RURAL YET COMMUTER CONVENIENT AREA, ONLY MINUTES BY CAR FROM THE A4 BYPASS AND DUNGANNON & AUGHNACLOY TOWNS.

THE SITE BENEFITS FROM PLANNING PERMISSION GRANTED (FOOTINGS IN PLACE) FOR A SUPERIOR 2 STOREY, 4 BEDROOM, 2 RECEPTION ROOM, DETACHED DWELLING (SEE COPY OF PLANS ATTACHED) AND A DETACHED GARAGE AND INCLUDES A PORTION OF GROUND WITH SIGNIFICANT FRONTAGE TO THE CASTLETOWN ROAD (SEE MAP ATTACHED FOR I.D. PURPOSES) THAT MAY HAVE SOME BUSINESS POTENTIAL S.T.P.P.

### "A UNIQUE OPPORTUNITY FOR THE DISCERNING SELF-BUILDER OR DEVELOPER ALIKE"

GUIDE PRICE: £84,950

SITE FEATURES. MAP & PROPOSED PLANS OVERLEAF...

www.tomhenryandco.com